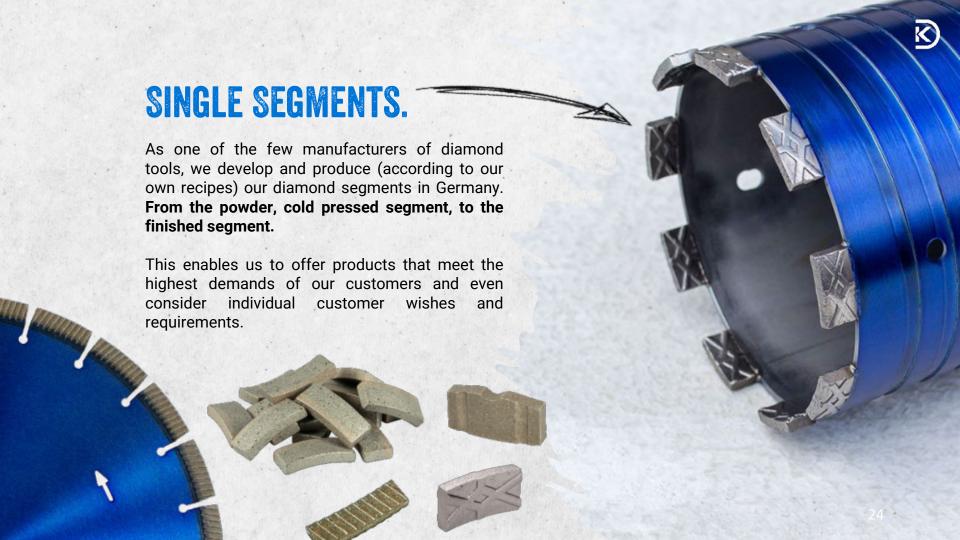

# THE MANUFACTURING PROCESS.

Our diamond tools produced by sintering process consist of a metallic bonding matrix and diamonds distributed within.