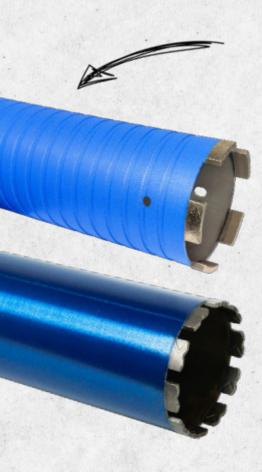

# DRY AND WET CORE DRILLS.

are manufactured entirely in Hövelhof. Most products **are laser-welded, some drill bits are brazed**.

Dry, wet, wide, narrow, short or particularly long - we are just as flexible as the applications of our customers.