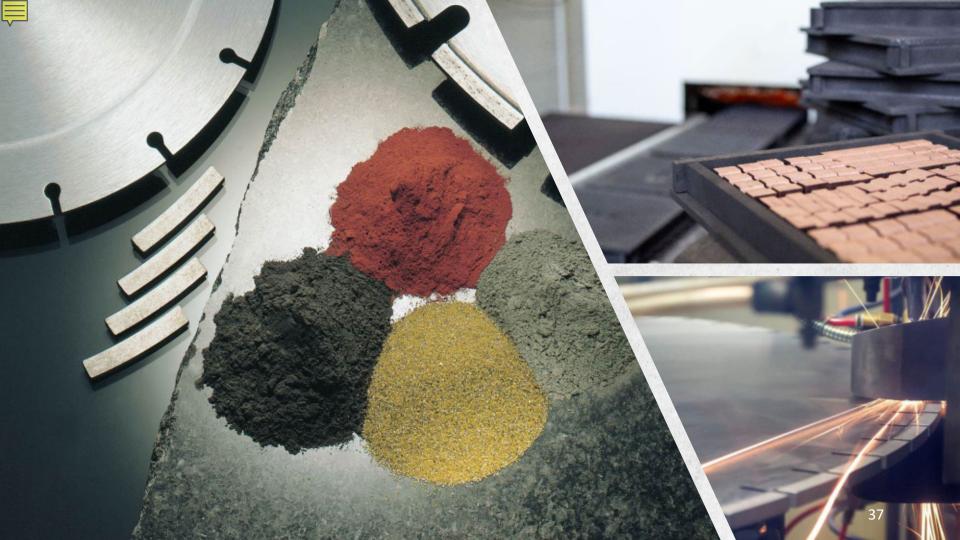

# THE MANUFACTURING PROCESS.

Our diamond tools produced by sintering process consist of a metallic bonding matrix and diamonds distributed within.