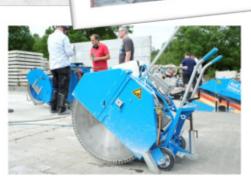

# MACHINES.

#### POWERFUL. ELECTRIC- AND PETROL-POWERED FLOOR SAWS.

In the **KERN-DEUDIAM** portfolio, you will find a lot of floor saw models.

Of course, our **floor saws** differ not only in their performance (e.g. 7.5 kW, 8.7 kW, 11 kW or 15kW), their maximum cutting depth, or their dimensions, but also in the type of their motorization.

In addition to floor saws with petrol engines, you will find a wide range of **electrically powered floor saws** by **KERN-DEUDIAM**.