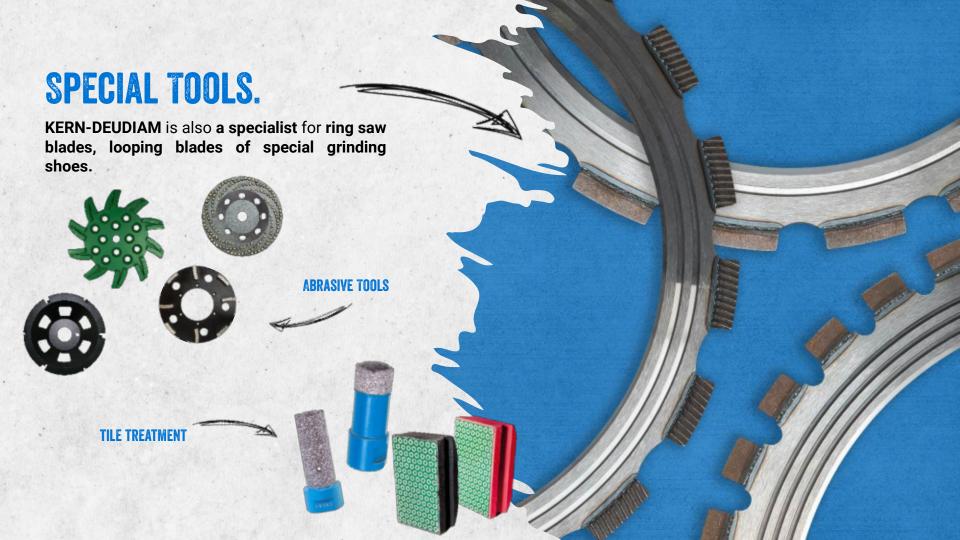

s
- Wall saws
- · Hand-held machines and hand saws
- Table saws
- Angle grinders
- · Wall chasers









# SAW BLADES.

**KERN-DEUDIAM** develops and produces a **variety of diamond saw blades** that are characterized by **outstanding quality** and are **specifically customized** to the specific application needs of our customers in various **diameters and sizes**.





### WITH DTOX PRODUCTS.

**KERN-DEUDIAM** continuously develops new and now truly sustainable products.

Our innovative and cobalt-free DTOX products are our latest development:

- Diamond Cutting Blades SWF131 & SWF131 XILENT
- Diamond Cutting Blades SWF141 & SWF141 XILENT
- · Core Drills with ring segments DBF 111
- · Core Drills DB 121
- · Core Drills KBU-BX
- Single Segments DB 121
- Single Segments KBU-BX

















# MACHINES.

#### WE DON'T JUST DEVELOP AND MANUFACTURE TOOLS.

Our expertise also includes **various construction machines**. From the individual components to the final product: many of them are **handmade by us**, others are from selected **premium brands**. Our portfolio includes the following machines:

- · Electric and petrol floor saws
- Drill rigs and systems
- Table saws
- Cut-off and ring saws
- Diamond chain saws
- Wall chasers





# MACHINES.

#### POWERFUL. ELECTRIC- AND PETROL-POWERED FLOOR SAWS.

In the **KERN-DEUDIAM** portfolio, you will find a lot of floor saw models.

Of course, our **floor saws** differ not only in their performance (e.g. 7.5 kW, 8.7 kW, 11 kW or 15kW), their maximum cutting depth, or their dimensions, but also in the type of their motorization.