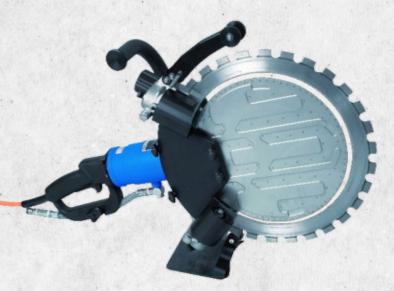

# MACHINES.

#### WE DON'T JUST DEVELOP AND MANUFACTURE TOOLS.

Our expertise also includes **various construction machines**. From the individual components to the final product: many of them are **handmade by us**, others are from selected **premium brands**. Our portfolio includes the following machines:

- · Electric and petrol floor saws
- Drill rigs and systems
- Table saws
- Cut-off and ring saws
- Diamond chain saws
- Wall chasers

#### POWERFUL. ELECTRIC- AND PETROL-POWERED FLOOR SAWS.

In the **KERN-DEUDIAM** portfolio, you will find a lot of floor saw models.

Of course, our **floor saws** differ not only in their performance (e.g. 7.5 kW, 8.7 kW, 11 kW or 15kW), their maximum cutting depth, or their dimensions, but also in the type of their motorization.

In addition to floor saws with petrol engines, you will find a wide range of **electrically powered floor saws** by **KERN-DEUDIAM**.