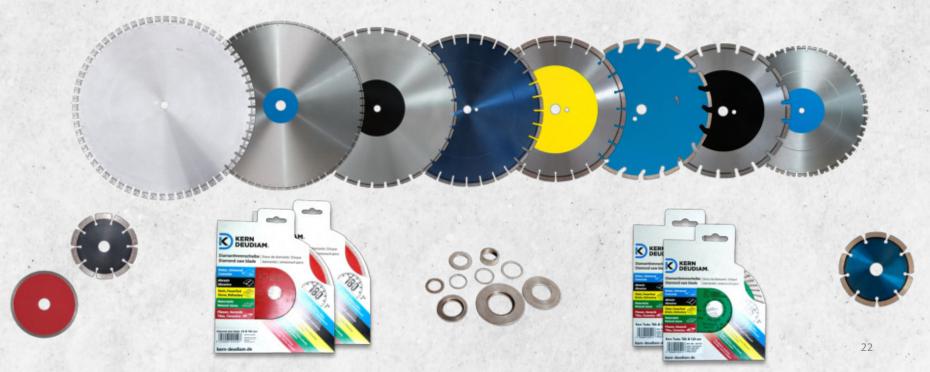

**KERN-DEUDIAM** develops and produces a variety of diamond saw blades.

Our portfolio includes **diamond cutting blades** for various applications and machines:

- Floor saws
- Wall saws
- · Hand-held machines and hand saws
- Table saws
- Angle grinders
- · Wall chasers

# SAW BLADES.

**KERN-DEUDIAM** develops and produces a **variety of diamond saw blades** that are characterized by **outstanding quality** and are **specifically customized** to the specific application needs of our customers in various **diameters and sizes**.