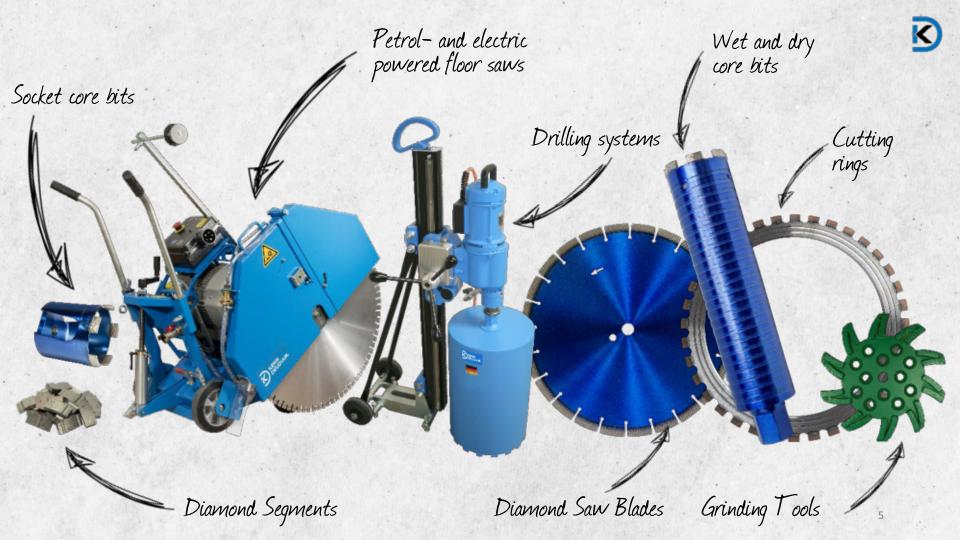

### DIAMOND TOOL MANUFACTURING. MADE IN HÖVELHOF.

We offer **an extensive and high-quality range of products:** from wet & dry core bits, socket core bits, grinding tools, diamond cutting blades to individual segments, drill equipment, diamond drilling systems, petrol- and electric- powered floor saws, and a range of cobalt-free DTOX products. Our diamond tools and machines are ideal for processing **concrete, masonry, asphalt, and tiles.** 

## TOOLS.

The majority of our diamond tools are developed and manufactured in Germany.

Our inhouse departments for product development and research ensure that we can quickly respond to new challenges faced by our customers.

This way, we can also naturally fulfill individual requests.

Our comprehensive tool portfolio includes the most diverse and versatile products.

Feel free to browse through our online catalog and see for yourself.