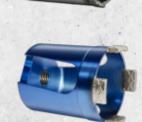

# DRY AND WET CORE DRILLS.

are manufactured entirely in Hövelhof. Most products **are laser-welded, some drill bits are brazed**.

Dry, wet, wide, narrow, short or particularly long - we are just as flexible as the applications of our customers.