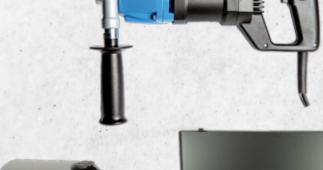

### HAND-HELD MACHINES.

#### DRILLING APPLICATIONS. QUICK. PRECISE AND EFFECTIVE.

Discover our high-quality hand-held drilling machines **DB1300T** and **DB1700T** with the optional **SK20** extraction and much more...

Perfect for precise core drilling and **flexible drilling applications**. Our machines deliver top performance even without **additional material**. See for yourself their quality!