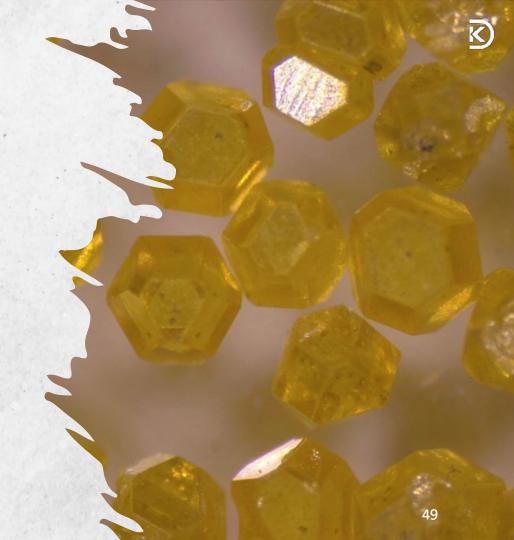

# THE MANUFACTURING PROCESS.

Our diamond tools produced by sintering process consist of a metallic bonding matrix and diamonds distributed within.

## RESEARCH AND DEVELOPMENT.

Through careful inspection, irregularities and mistakes in the manufacturing process of the segments are identified and proactively removed.

This process is crucial to guarantee that the diamond tools from **KERN-DEUDIAM** meet high requirements and standards, supplying customers with performance.