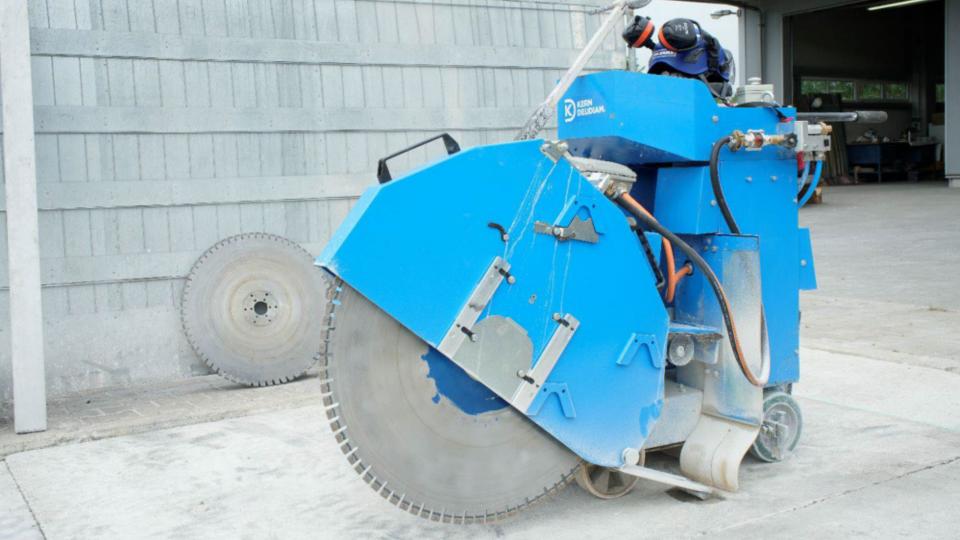

# MACHINES.

#### WE DON'T JUST DEVELOP AND MANUFACTURE TOOLS.

Our expertise also includes **various construction machines**. From the individual components to the final product: many of them are **handmade by us**, others are from selected **premium brands**. Our portfolio includes the following machines:

- · Electric and petrol floor saws
- Drill rigs and systems
- Table saws
- Cut-off and ring saws
- Diamond chain saws
- Wall chasers

#### POWERFUL. ELECTRIC- AND PETROL-POWERED FLOOR SAWS.

In the **KERN-DEUDIAM** portfolio, you will find a lot of floor saw models.

Of course, our **floor saws** differ not only in their performance (e.g. 7.5 kW, 8.7 kW, 11 kW or 15kW), their maximum cutting depth, or their dimensions, but also in the type of their motorization.

In addition to floor saws with petrol engines, you will find a wide range of **electrically powered floor saws** by **KERN-DEUDIAM**.