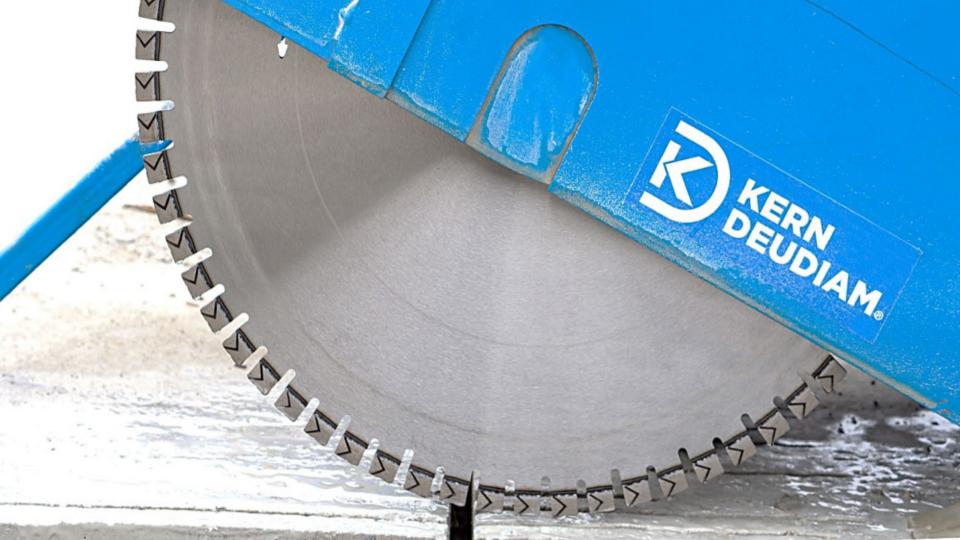

**KERN-DEUDIAM** develops and produces a variety of diamond saw blades.

Our portfolio includes **diamond cutting blades** for various applications and machines:

- Floor saws
- Wall saws
- · Hand-held machines and hand saws
- Table saws
- Angle grinders
- · Wall chasers

# SAW BLADES.

**KERN-DEUDIAM** develops and produces a **variety of diamond saw blades** that are characterized by **outstanding quality** and are **specifically customized** to the specific application needs of our customers in various **diameters and sizes**.