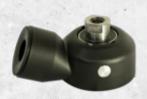

# **OUR AIRING.**

#### SMALL HELPER WITH A BIG IMPACT. OUR AIRING.

The **aiRing** from **KERN-DEUDIAM** is an innovative little helper designed to optimize dry drilling. It protects the extraction by keeping the airflow clear during drilling, permitting for **effective extraction** of drill dust.

Without the aiRing, there is a risk of the drill bit clogging and the extraction becoming blocked. The aiRing is available in various diameters from Ø 52 mm to Ø 92 mm and can be supplied in additional sizes upon request. Try it now to experience the benefits firsthand!