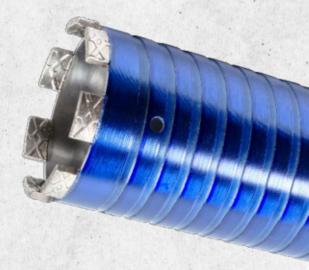

# DRY AND WET CORE DRILLS.

are manufactured entirely in Hövelhof. Most products **are laser-welded, some drill bits are brazed**.

Dry, wet, wide, narrow, short or particularly long - we are just as flexible as the applications of our customers.

# SAW BLADES.

**KERN-DEUDIAM** develops and produces a **variety of diamond saw blades** that are characterized by **outstanding quality** and are **specifically customized** to the specific application needs of our customers in various **diameters and sizes**.

### WITH DTOX PRODUCTS.

**KERN-DEUDIAM** continuously develops new and now truly sustainable products.

Our innovative and cobalt-free DTOX products are our latest development:

- Diamond Cutting Blades SWF131 & SWF131 XILENT
- Diamond Cutting Blades SWF141 & SWF141 XILENT
- · Core Drills with ring segments DBF 111
- · Core Drills DB 121
- · Core Drills KBU-BX
- Single Segments DB 121
- Single Segments KBU-BX