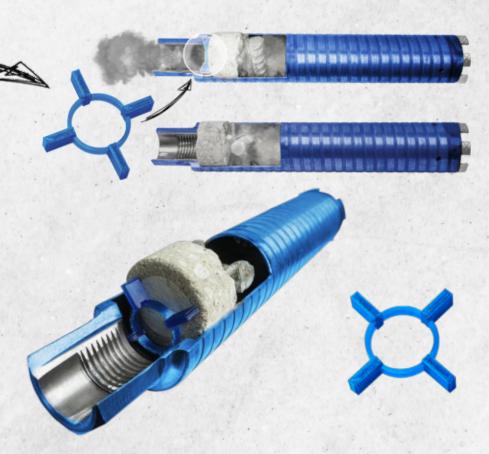

#### SMALL HELPER WITH A BIG IMPACT. OUR AIRING.

The **aiRing** from **KERN-DEUDIAM** is an innovative little helper designed to optimize dry drilling. It protects the extraction by keeping the airflow clear during drilling, permitting for **effective extraction** of drill dust.

Without the aiRing, there is a risk of the drill bit clogging and the extraction becoming blocked. The aiRing is available in various diameters from Ø 52 mm to Ø 92 mm and can be supplied in additional sizes upon request. Try it now to experience the benefits firsthand!