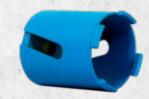

# DRY AND WET CORE DRILLS.

are manufactured entirely in Hövelhof. Most products **are laser-welded, some drill bits are brazed**.

Dry, wet, wide, narrow, short or particularly long - we are just as flexible as the applications of our customers.