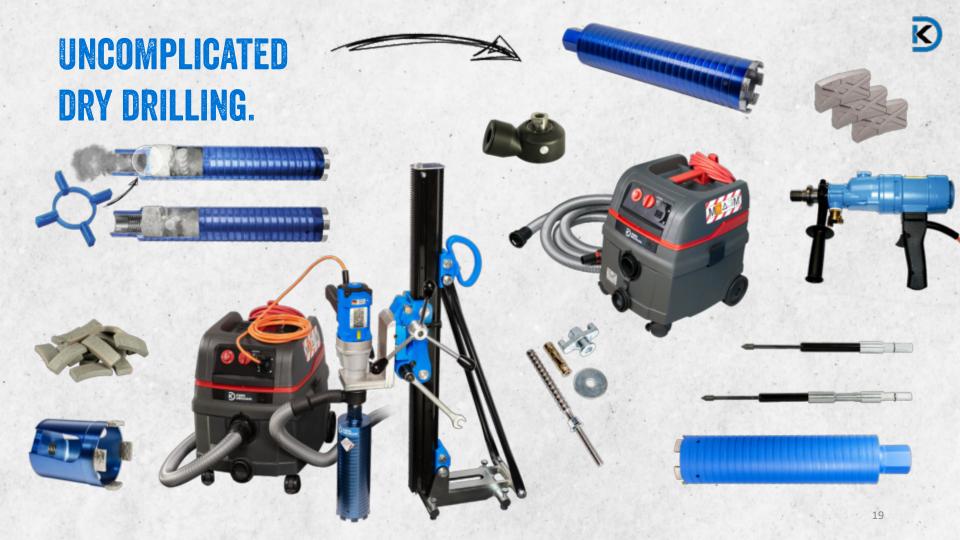

# DRY AND WET CORE DRILLS.

are manufactured entirely in Hövelhof. Most products **are laser-welded, some drill bits are brazed**.

Dry, wet, wide, narrow, short or particularly long - we are just as flexible as the applications of our customers.

#### DRILLING APPLICATIONS. QUICK. PRECISE AND EFFECTIVE.

Discover our high-quality hand-held drilling machines **DB1300T** and **DB1700T** with the optional **SK20** extraction and much more...

Perfect for precise core drilling and **flexible drilling applications**. Our machines deliver top performance even without **additional material**. See for yourself their quality!

**KERN-DEUDIAM** develops and produces a variety of diamond saw blades.

Our portfolio includes **diamond cutting blades** for various applications and machines:

- Floor saws
- Wall saws
- · Hand-held machines and hand saws
- Table saws
- Angle grinders
- · Wall chasers

# SAW BLADES.

**KERN-DEUDIAM** develops and produces a **variety of diamond saw blades** that are characterized by **outstanding quality** and are **specifically customized** to the specific application needs of our customers in various **diameters and sizes**.