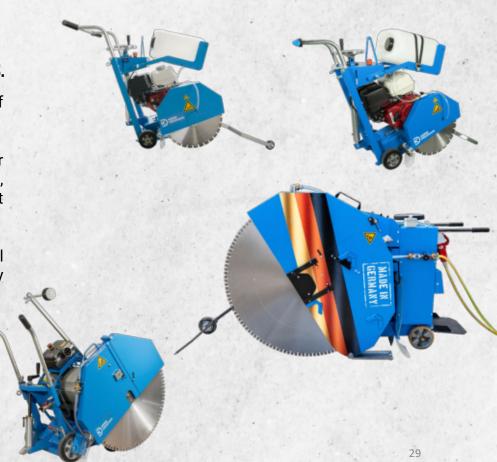

# MACHINES.

#### POWERFUL. ELECTRIC- AND PETROL-POWERED FLOOR SAWS.

In the **KERN-DEUDIAM** portfolio, you will find a lot of floor saw models.

Of course, our **floor saws** differ not only in their performance (e.g. 7.5 kW, 8.7 kW, 11 kW or 15kW), their maximum cutting depth, or their dimensions, but also in the type of their motorization.

In addition to floor saws with petrol engines, you will find a wide range of **electrically powered floor saws** by **KERN-DEUDIAM**.