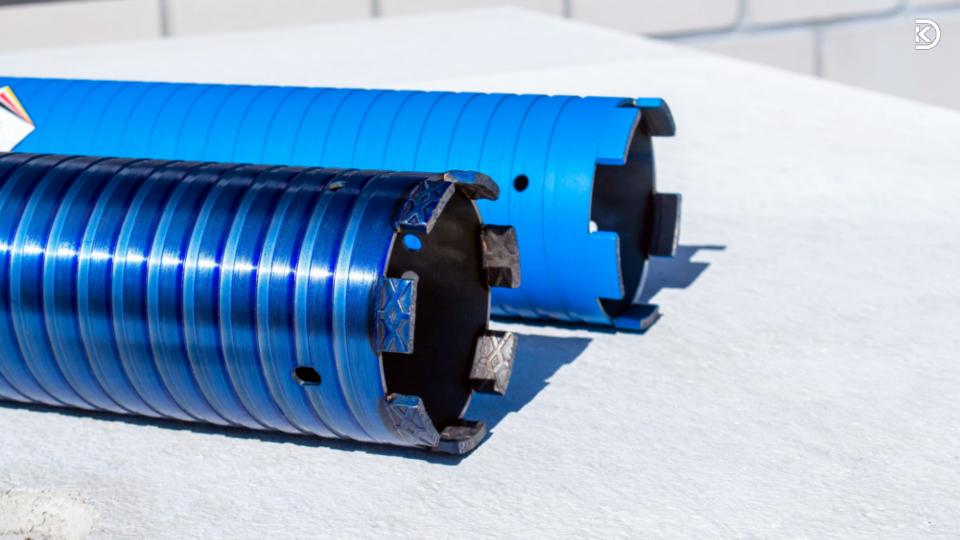

# DRY AND WET CORE DRILLS.

are manufactured entirely in Hövelhof. Most products **are laser-welded, some drill bits are brazed**.

Dry, wet, wide, narrow, short or particularly long - we are just as flexible as the applications of our customers.

#### SMALL HELPER WITH A BIG IMPACT. OUR AIRING.

The **aiRing** from **KERN-DEUDIAM** is an innovative little helper designed to optimize dry drilling. It protects the extraction by keeping the airflow clear during drilling, permitting for **effective extraction** of drill dust.

Without the aiRing, there is a risk of the drill bit clogging and the extraction becoming blocked. The aiRing is available in various diameters from Ø 52 mm to Ø 92 mm and can be supplied in additional sizes upon request. Try it now to experience the benefits firsthand!